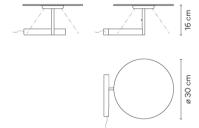

Surface Canopy

Materials

Body: Steel Head: Aluminium Reflector: Aluminum

Light source

1 x LED PLATE 7W 400mA

F

LED

CRI>90 1200 lm 171.4

2700 K

Driver

CC - Constant Current 400

100~240 V 50/60 HZ

Remarks

24V transformer at plug

35 cm

**Application** 

Table Lamps

**Packaging** 

1 Box 0.425 m x 0.365 m x 0.247 m

Gross weigth 3.2 Net weigth 1.11 Vol. 0.0383