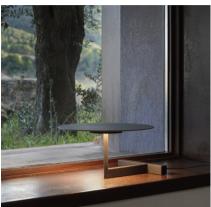

## 5965

Design By Ichiro Iwasaki

The Flat table lamp offers multiple functionality; material and light are integrated in a single body. The Flat collection contains various planes of light that rise up to become self-illuminating supports.

Table Lamps

**Packaging** 

1 Box 0.425 m x 0.365 m x 0.247 m

Gross weigth 3.2 Net weigth 1.11 Vol. 0.0383

#### Lighting effect