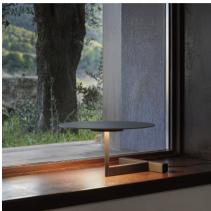

## 5965

Design By Ichiro Iwasaki

The Flat table lamp offers multiple functionality; material and light are integrated in a single body. The Flat collection contains various planes of light that rise up to become self-illuminating supports.

Table Lamps

**Packaging** 

1 Box 0.425 m x 0.365 m x 0.247 m

Gross weigth 3.2 Net weigth 1.11 Vol. 0.0383

#### Lighting effect